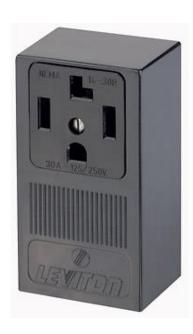

Here are some photographs of a NEMA 14-30 plug in two styles.

- A qualified electrician should install this plug/receptacle.
- Make sure all national and local electrical codes are followed.