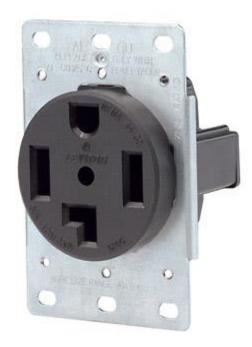

Here are some photographs of a NEMA 14-30 plug in two styles.

- A qualified electrician should install this plug/receptacle.
- Make sure all national and local electrical codes are followed.